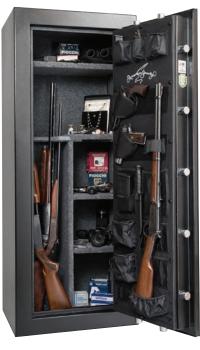

### **FUNCTIONALITY**

- Industry's Most Flexible Interior
- Door Organizer
- TF5924 has Storage for One Long Gun or One Assault Rifle on the Door

TF5924E5 Standard Gun Interior

TF5517E5 Standard Gun Interior