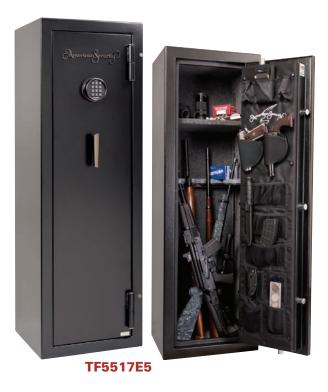

### **FUNCTIONALITY**

- Industry's Most Flexible Interior
- Door Organizer
- TF5924 has Storage for One Long Gun or One Assault Rifle on the Door

TF5924E5 Standard Gun Interior

TF5517E5 Standard Gun Interior

 TF5517E5
 55-1/4" x 17-3/4" x 16"
 11 Gun
 286

Black Black Nickel