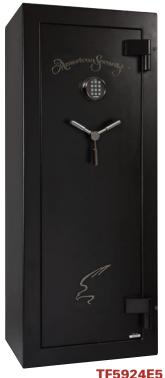

# TF SERIES 30 MINUTE FIRE

The American Security Products TF Gun Safe offers economic trusted protection. For burglary protection, it has a stout 3/16"-thick steel plate in the door. For fire protection, it is lined with drywall that is strategically engineered for 30 minutes of fire protection.

### **SECURITY**

- 3/16"-Thick Steel Plate Door
- Four-Way Bolt Work
- 14-Gauge Steel Body
- 14 1¼" Chrome Plated Bolts on TF5924E5
- 8 1" Chrome Plated Bolts on TF5517E5
- 4 Pre-Cut Anchor Holes
- U.L. Listed ESL5 Electronic Lock with Illuminated Keypad

# **COLOR & HARDWARE**

NOTE: TF Series Safes are only available in Textured Black with Black Nickel Hardware

 
 Model
 Outside Dim H x W x D
 Interior Capacity
 Weight Lbs.

 TF5924E5
 59" x 24" x 18"
 8-8-16 Gun + 1 Gun
 388