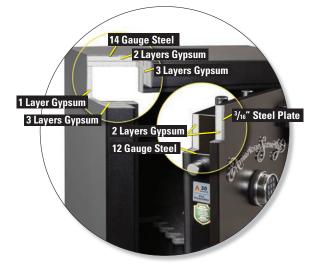

# **TF SERIES CONSTRUCTION**

### **SECURITY**

- 3/16"-Thick Steel Plate Door
- Four-Way Bolt Work
- 14-Gauge Steel Body
- 14 1¼" Chrome Plated Bolts on TF5924E5
- 8 1" Chrome Plated Bolts on TF5517E5
- 4 Pre-Cut Anchor Holes
- U.L. Listed ESL5 Electronic Lock with Illuminated Keypad

#### **FIRE PROTECTION**

- Lined with Two Layers of Drywall on the Ceiling and Door
- Lined with One Layer of Drywall in All the Walls
- 30-Minute Factory Label
- Dual Door Seals to Protect Against Fire and Smoke